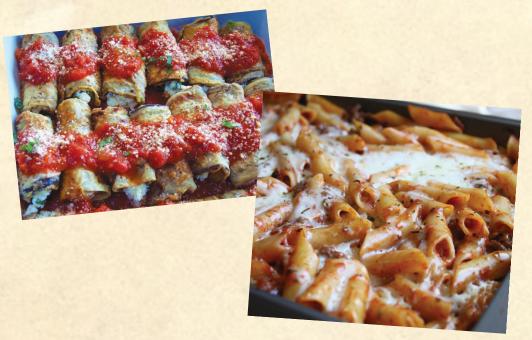

|                            | Half | Qty.         | Full | Qty |
|----------------------------|------|--------------|------|-----|
| Ravioli Parmigiana         | 33   |              | 72   | 1   |
| Veal & Peppers w/Pasta     | 50   |              | 99   |     |
| Cavatelli & Broccoli       | 33   |              | 72   |     |
| Chicken Francese           | 44   |              | 88   |     |
| Chicken Marsala w/Pasta    | 44   |              | 88   |     |
| Penne Vodka                | 39   |              | 72   |     |
| Mixed Appetizers           | 23   |              | 66   |     |
| Tossed Salad               | 25   | 4            | 45   |     |
| Mussels                    | 33   |              | 66   |     |
| Antipasto                  | 26   |              | 55   |     |
| Veggie or Meat Lasagna     | 39   | The state of | 77   |     |
| Ravioli                    | 30   |              | 66   |     |
| Manicotti                  | 33   |              | 66   |     |
| Stuffed Shells             | 33   |              | 66   |     |
| Baked Penne                | 25   |              | 55   |     |
| Meatballs                  | 30   |              | 66   |     |
| Bake Penne Bolognese       | 28   |              | 66   |     |
| Baked Penne Sicilian Style | 28   |              | 66   |     |
| Eggplant Parm with Pasta   | 33   |              | 72   |     |
| Chicken Parm with Pasta    | 44   |              | 88   |     |
| Veal Parm with Pasta       | 50   |              | 99   |     |
| Eggplant Rollatini w/Pasta | 36   |              | 77   |     |
| Sausage & Peppers          | 36   |              | 77   |     |