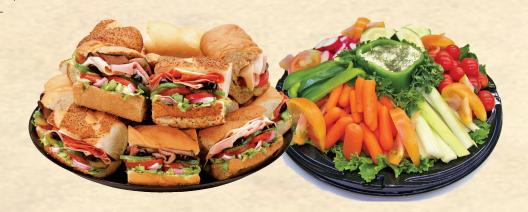

**Made To Go Only** Full Tray Serves 10-15 People • Half Tray Serves 6-8 People Specializing in 6" Subs \$16.50 per ft Anything from our Menu also available

Sunday - Thursday 11 am - 10 pm / Friday - Saturday 11 am - 11 pm