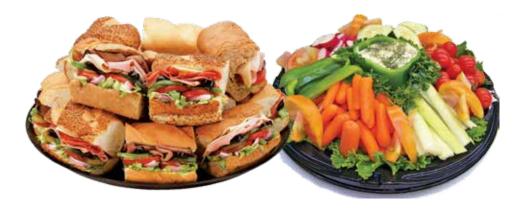

Made To Go Only
Full Tray Serves 10-15 People • Half Tray Serves 6-8 People
Specializing in 6" Subs \$19.00 per ft
Anything from our Menu also available

|                            | Half  | Qty. | Full  | Qty |
|----------------------------|-------|------|-------|-----|
| Ravioli Parmigiana         | 38    |      | 83    |     |
| Veal & Peppers             | 57.50 |      | 114   |     |
| Cavatelli & Broccoli       | 38    |      | 83    |     |
| Chicken Francese           | 50.50 |      | 100   |     |
| Chicken Marsala            | 50.50 |      | 100   |     |
| Penne Vodka                | 45    |      | 83    |     |
| Mixed Appetizers           | 26.50 |      | 76    |     |
| Tossed Salad               | 29    |      | 52    |     |
| Mussels                    | 38    |      | 76    |     |
| Antipasto                  | 30    |      | 63.50 |     |
| Veggie or Meat Lasagna     | 45    |      | 88.50 |     |
| Ravioli                    | 35    |      | 76    |     |
| Manicotti                  | 38    |      | 76    |     |
| Stuffed Shells             | 38    |      | 76    |     |
| Baked Penne                | 29    |      | 63.50 |     |
| Meatballs                  | 35    |      | 76    |     |
| Bake Penne Bolognese       | 32    |      | 76    |     |
| Baked Penne Sicilian Style | 32    |      | 76    |     |
| Eggplant Parm              | 38    |      | 83    |     |
| Chicken Parm               | 50.50 |      | 100   |     |
| Veal Parm                  | 57.50 |      | 114   |     |
| Eggplant Rollatini         | 41.50 |      | 88.50 |     |
| Sausage & Peppers          | 41.50 |      | 88.50 |     |