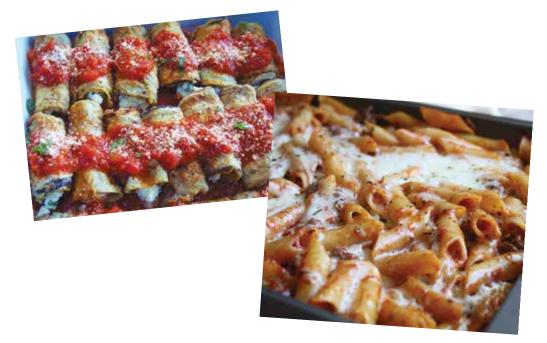

Made To Go Only
Full Tray Serves 10-15 People • Half Tray Serves 6-8 People
Specializing in 6" Subs \$19.00 per ft
Anything from our Menu also available

|                            | Half  | Qty. | Full  | Qty |
|----------------------------|-------|------|-------|-----|
| Ravioli Parmigiana         | 38    |      | 83    |     |
| Veal & Peppers             | 57.50 |      | 114   |     |
| Cavatelli & Broccoli       | 38    |      | 83    |     |
| Chicken Francese           | 50.50 |      | 100   |     |
| Chicken Marsala            | 50.50 |      | 100   |     |
| Penne Vodka                | 45    |      | 83    |     |
| Mixed Appetizers           | 26.50 |      | 76    |     |
| Tossed Salad               | 29    |      | 52    |     |
| Mussels                    | 38    |      | 76    |     |
| Antipasto                  | 30    |      | 63.50 |     |
| Veggie or Meat Lasagna     | 45    |      | 88.50 |     |
| Ravioli                    | 35    |      | 76    |     |
| Manicotti                  | 38    |      | 76    |     |
| Stuffed Shells             | 38    |      | 76    |     |
| Baked Penne                | 29    |      | 63.50 |     |
| Meatballs                  | 35    |      | 76    |     |
| Bake Penne Bolognese       | 32    |      | 76    |     |
| Baked Penne Sicilian Style | 32    |      | 76    |     |
| Eggplant Parm              | 38    |      | 83    |     |
| Chicken Parm               | 50.50 |      | 100   |     |
| Veal Parm                  | 57.50 |      | 114   |     |
| Eggplant Rollatini         | 41.50 |      | 88.50 |     |
| Sausage & Peppers          | 41.50 |      | 88.50 |     |